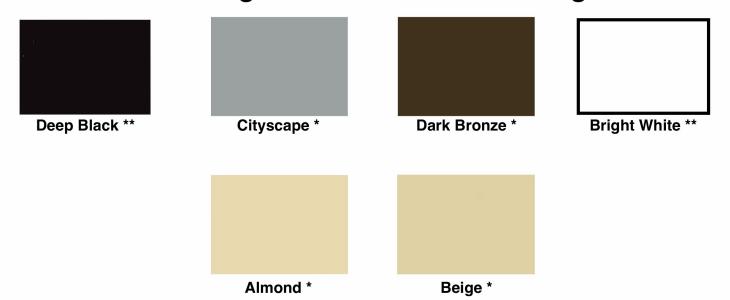

## **Four Seasons Awning Standard Powder Coating Color Chart**

AAMA 2603 Durable Colors carry a 1 year limited warranty. AAMA 2604 Super Durable Colors carry a 5 year limited warranty.

Custom colors are available upon request for an additional fee. Note: Custom color selection may require upgrading of the canopy decking from steel to structural aluminum.